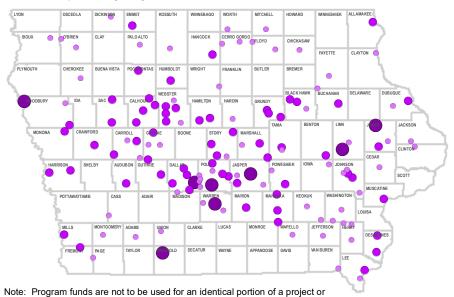

#### Grant Recipients by City

specific equipment that is also funded under the Iowa Renewable Fuel Infrastructure Program (RFIP).

# \$7.0 Million

Total Renewable Fuels Retail Recovery Program Funds Distributed in Iowa

### 167

Retail Fuel Locations Received Funds

101 Ethanol Projects

137 Biodiesel Projects

#### **Number of Grants**

- 1
- 0 2-3
- 4 6

\$750,000

Maximum Grant Award Per Company

23

Recipients of Program Grant Funds

Recipients by Company

- \$113,196 \$250,000
- \$250,001 \$500,000
- \$500,001 \$750,000