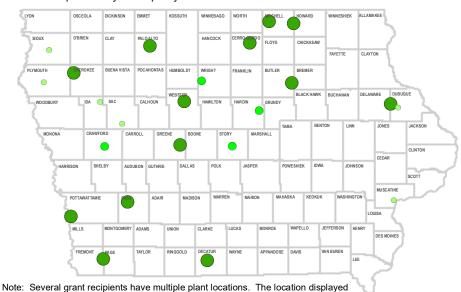

#### Grant Recipients by Company

#### **Number of Grants**

- 1
- 0 2-3
- 4 6

\$750,000

Maximum Grant Award Per Company

23

Recipients of Program Grant Funds

Recipients by Company

- \$113,196 \$250,000
- \$250,001 \$500,000
- \$500,001 \$750,000

Source: lowa Department of Agriculture and Land Stewardship, lowa Economic Development Authority LSA Staff Contact: Rodrigo Acevedo (515.281.6764) rodrigo.acevedo@legis.iowa.gov

is the plant with the largest capacity and/or has the largest population.