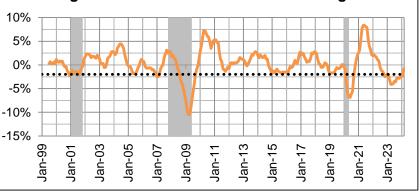

## **IOWA DEPARTMENT OF REVENUE — IOWA LEADING INDICATORS INDEX**

**Overview.** The Iowa Leading Indicators Index (ILII) is based on eight economic indicators determined by the Iowa Department of Revenue to be significantly correlated to the immediate future direction of the Iowa economy. The two measurements that, when seen together, are considered a signal of a coming Iowa economic contraction are a six-month annualized change (**Figure 2**) in the Index below -2.0% (dotted black line) and a six-month diffusion index below 50.0.

The six-month diffusion index (October through March) decreased from 37.5 in February 2024 to 25.0 in March 2024. The diffusion index measures the proportion of

the eight components that rose during the most recent six months, based on actual changes. In March 2024, average manufacturing hours and the Iowa stock market index were the only indicators that showed an increase of greater than 0.05% over the most recent six months.