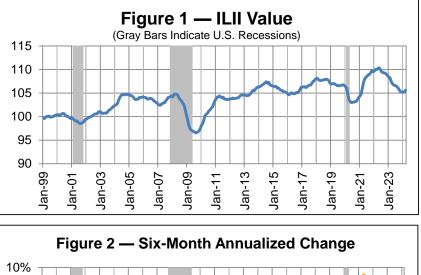

## **IOWA DEPARTMENT OF REVENUE — IOWA LEADING INDICATORS INDEX**

**Overview.** The Iowa Leading Indicators Index (ILII) is based on eight economic indicators determined by the Iowa Department of Revenue to be significantly correlated to the immediate future direction of the Iowa economy. The two measurements that, when seen together, are considered a signal of a coming Iowa economic contraction are a six-month annualized change (**Figure 2**) in the Index below -2.0% (dotted black line) and a six-month diffusion index below 50.0.

**Historical Overview.** The baseline 100 value of the ILII is associated with 1999 through 2001. The ILII started dropping six months before the declared start date of the 2001 U.S. recession, demonstrating that lowa businesses were changing behaviors prior to the national economy being impacted. However, the ILII did not start consistently decreasing until the sixth month of the U.S. recession that began in December 2007. The ILII began decreasing in December 2019, three months before the start of the February 2020 recession.

**Current Status.** The Index is currently at 105.6 for March 2024, compared to 105.2 in February 2024 and 107.5 in March 2023. Three of the eight ILII components contributed positively to the Index month over month for March 2024, as outlined in **Figure 3**.